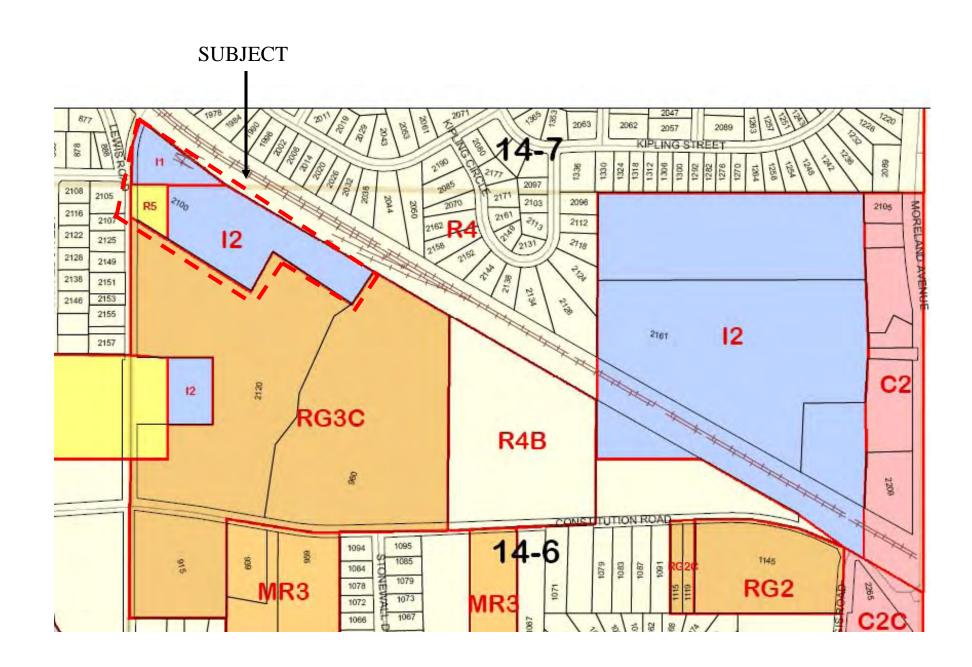

## **VERIFICATION OF ZONING CLASSIFICATION**

| To Whom It May Concern:                                                                    |                                   |                     |
|--------------------------------------------------------------------------------------------|-----------------------------------|---------------------|
| This is to advise that the property known as, 2100 Forrest Park Road, SE                   |                                   |                     |
| Atlanta, Georgia                                                                           | located in land                   | ot6                 |
| of the I                                                                                   | District <u>Fulton</u> County, Go | eorgia is zoned     |
| I-1, I-2 & R-5 (Light Industrial -I-2 Heavy Industrial & One Or Two Family                 |                                   |                     |
| Residential District Regulations), according to the Bureau of Buildings/Zoning Enforcement |                                   |                     |
| Division.                                                                                  | ()/w                              | 4 March 10          |
|                                                                                            | Zo                                | ning Review Officer |
|                                                                                            | <b>D</b>                          | Date                |