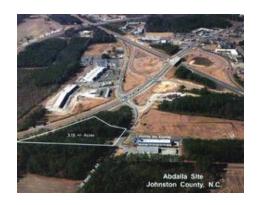

# **Property Details**

Type: Land

Subtype: Free Standing Building

Total Acreage: 3.15

Parcel ID: APN / Parcel ID:261414-23

Zoning: IB

Primary Best Use: Highway Business Secondary Best Use: Commercial

Water Type: On-Site Sewer Type: On-Site Gas Type: On-Site Electric Type: On-Site Topography: Level Within City Limits: Yes

#### Comments

3.15 Acres For Sale or Lease, Great Gas Station/C Store Site directly located off Interstate 95, Exit 97 directly across from JR"s Cigars and Carolina Apparel.