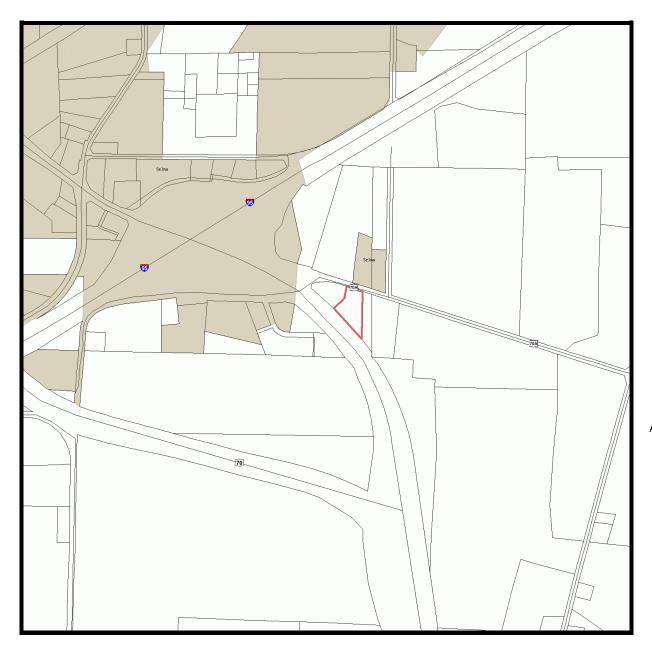

## **Query Parcel 1**

Tag: 14L10014I

NCPin: 261414-23-9958

Mapsheet No: 261414

Owner Name1: ABDALLA, MICHAEL J

Owner Name2:

Mail Address1: 5960 RIVERSIDE DRIVE NW

Mail Address2:

Mail Address3: ATLANTA GA 30328-2710

Site Address1: Not Available
Site Address2: Not Available

**Book:** 01719

Page: 0508

Market Value: 310370

Assessed Acreage: 1.95

Calc Acreage: 1.98

Sale Price:

Sale Date: 1998-06-26

## 1 inch = 992 feet

(The scale is only accurate when printed landscape on a 8.5x11in size sheet with page scaling set to none.)

Date March 12, 2013