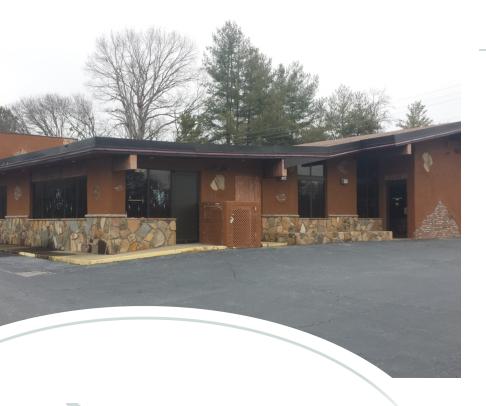

## Auction: Former Ryans Steakhouse, Easley, SC

6420 Calhoun Memorial Hwy • Easley, SC 29640

### **Investment Overview**

Auction Date: Thursday, August 27th

at 1:00 pm

Lot Size: 3.23 Acres

Building Size: 9,284 SF

Year Built: 1985

Zoning: General Commercial

Market: Greenville

### **Property Overview**

**Property** 

This property will be auctioned August 27, 2015 at 1:00 pm Terms: 10% down, close in 30 days, 10% buyer's premium

Location

Located on Calhoun Memorial Hwy (US 123) in Easley, SC near major retailers including Publix, Home Depot, Lowes, Belk, JC Penny, Hobby Lobby, and much more. Excellent visibility and access. Level site slightly above road grade.